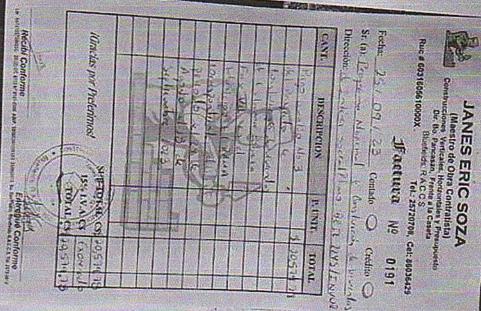

## JANES ERICK SOZA

(Maestro de Obra Contratista)

Construcciones Verticales, Horizontales y Presupuesto
Dir, Bo. Pancasan, Frente a la Caseta
Bluefields, R.A.A.S.

Tel.: 25720708, Cel: 85035429